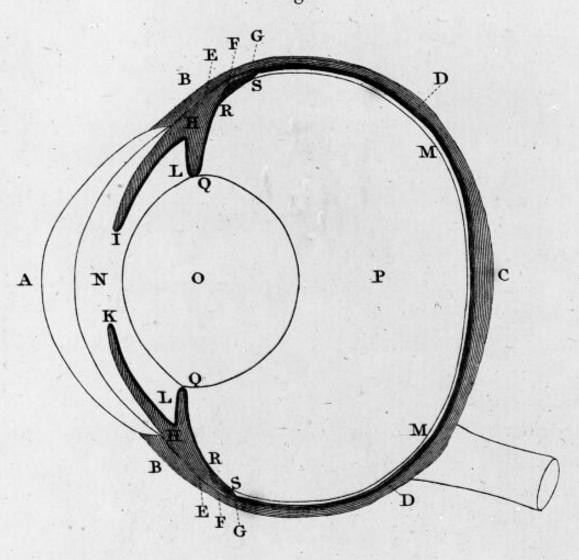

## M0011676: Diagram of the eye by Thomas Young

## **Publication/Creation**

December 1950

## **Persistent URL**

https://wellcomecollection.org/works/ydfyy7ft

## License and attribution

This work has been identified as being free of known restrictions under copyright law, including all related and neighbouring rights and is being made available under the Creative Commons, Public Domain Mark.

You can copy, modify, distribute and perform the work, even for commercial purposes, without asking permission.



Wellcome Collection 183 Euston Road London NW1 2BE UK T +44 (0)20 7611 8722 E library@wellcomecollection.org https://wellcomecollection.org



Fig . 2 .



Fig.3.