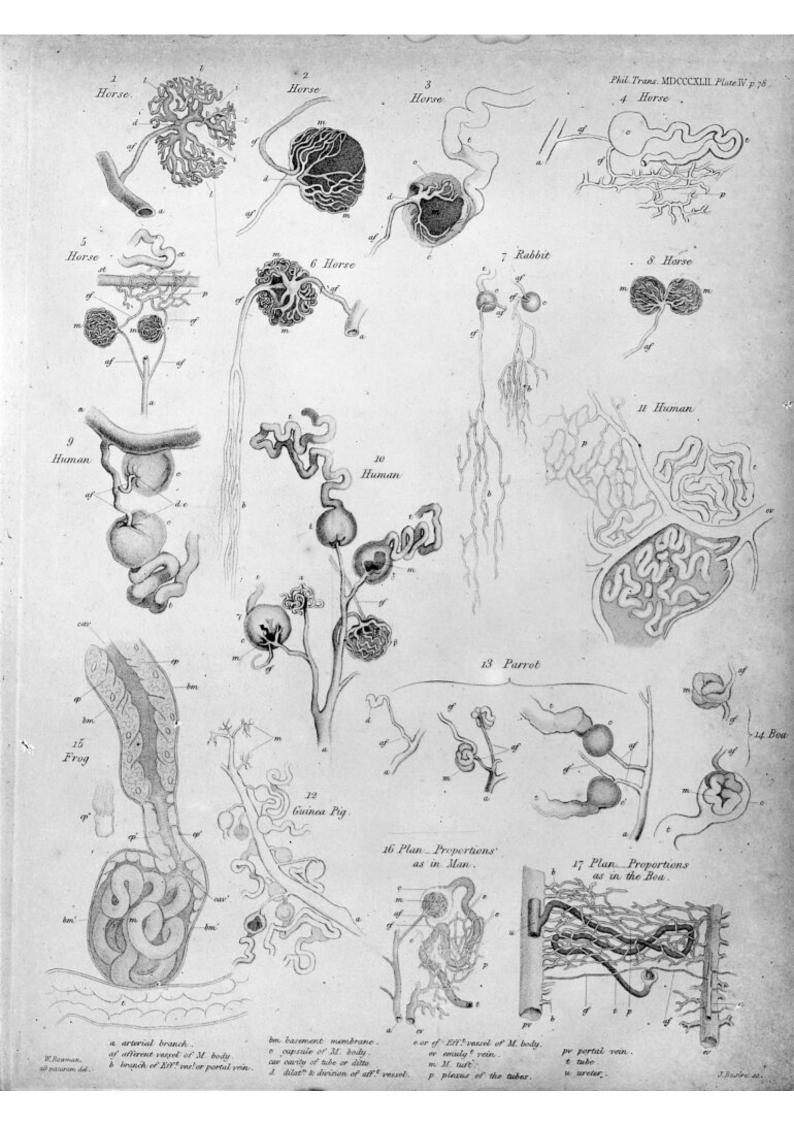

## M0011305: Bowman's capsule and Malpighian bodies

## **Publication/Creation**

1950

## **Persistent URL**

https://wellcomecollection.org/works/xerxshtc

## License and attribution

This work has been identified as being free of known restrictions under copyright law, including all related and neighbouring rights and is being made available under the Creative Commons, Public Domain Mark.

You can copy, modify, distribute and perform the work, even for commercial purposes, without asking permission.



Wellcome Collection 183 Euston Road London NW1 2BE UK T +44 (0)20 7611 8722 E library@wellcomecollection.org https://wellcomecollection.org