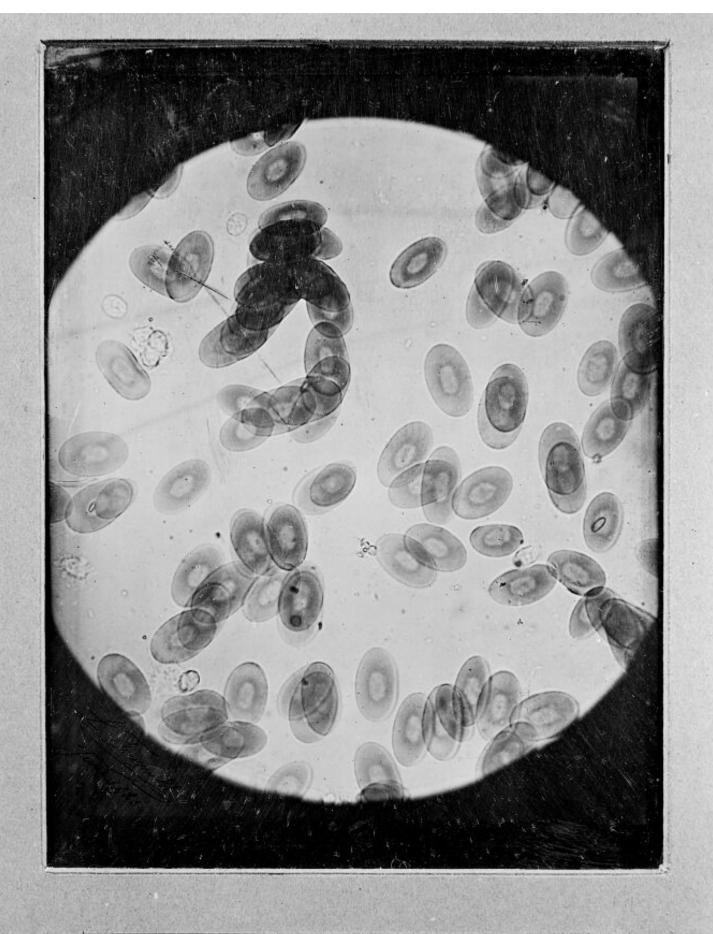

## M0011457: Wellcome Historical Medical Museum display: blood corpuscles of a frog

Image source should be attributed as specified in the full catalogue record. If no source is given the image should be attributed to Wellcome Collection.

BLOOD CORPUSCLES OF THE FROG

(Donné's Atlas. fig. 8.)