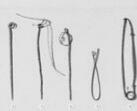

M0012144: Photograph of a display case titled "Toilet and Personal Ornament" for the exhibition Prehistoric Man in Health and Sickness held at the Wellcome Historical Medical Museum, London, in 1951