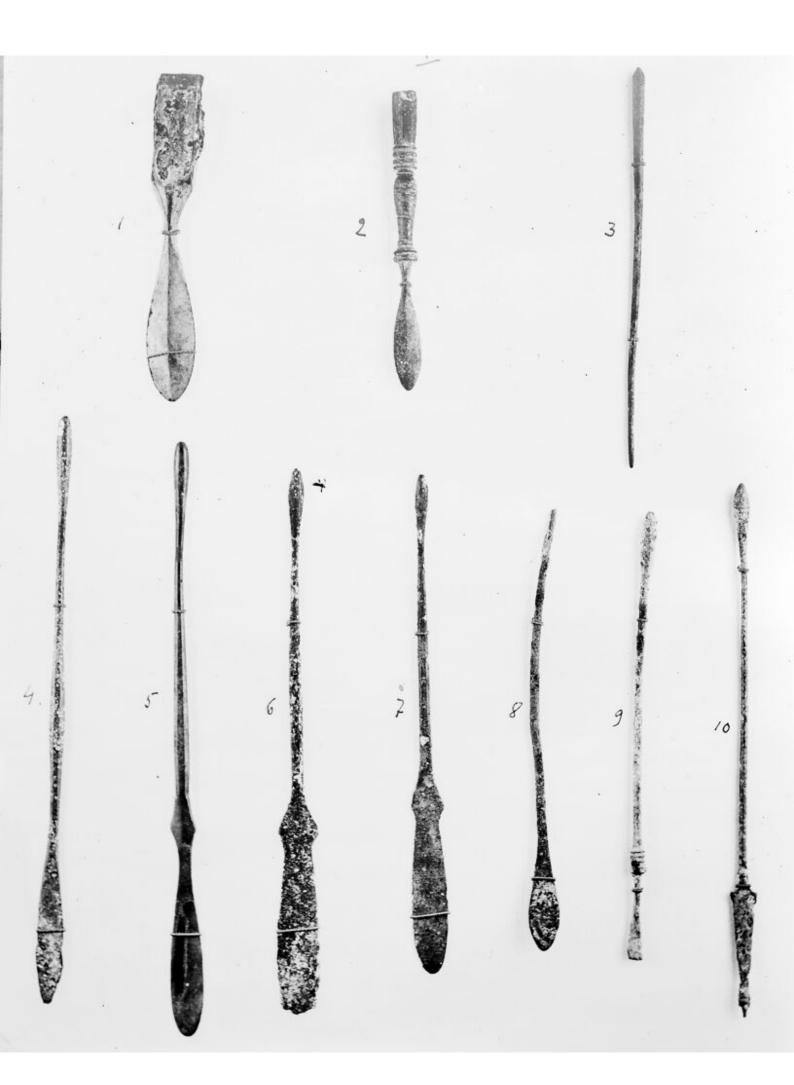

## M0011958: Photograph of ten Roman surgical instruments found at Pompei, mainly spatulae with probe ends