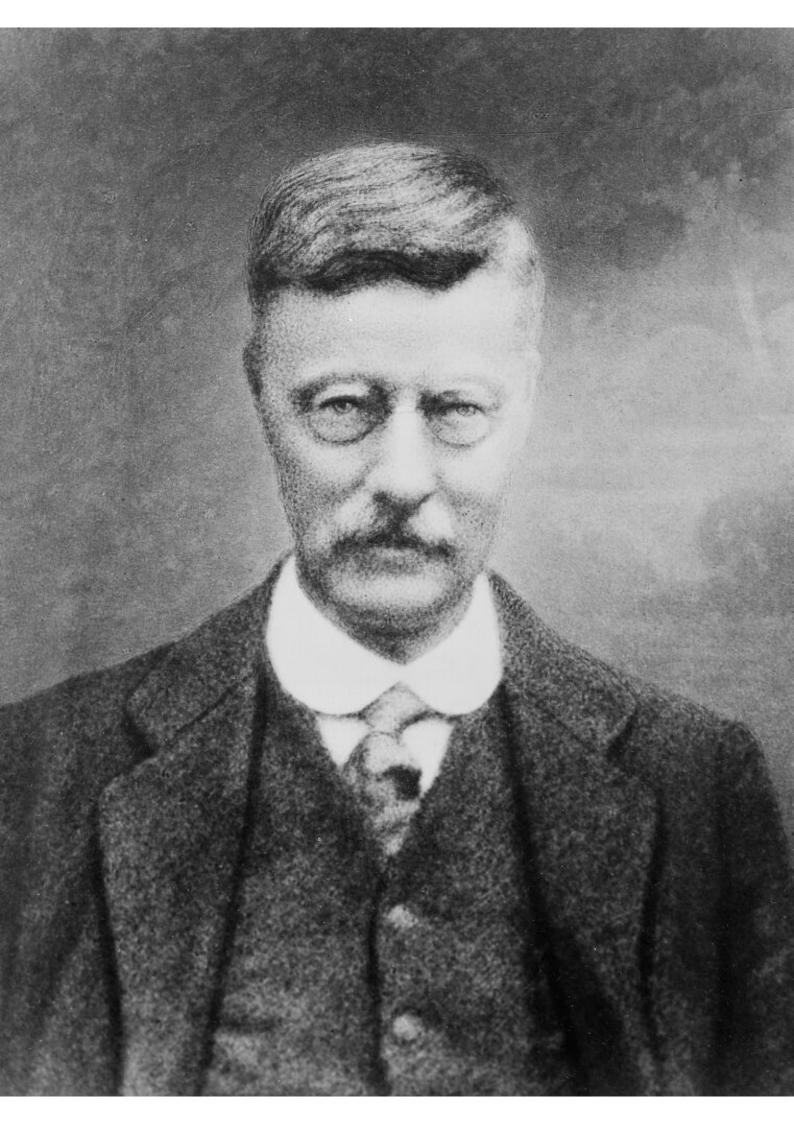

## M0011140: Portrait of Thomas Strangeways (1866-1926)

## **Publication/Creation**

November 1949

## **Persistent URL**

https://wellcomecollection.org/works/hfgfnhu7

## License and attribution

You have permission to make copies of this work under a Creative Commons, Attribution license.

This licence permits unrestricted use, distribution, and reproduction in any medium, provided the original author and source are credited. See the Legal Code for further information.

Image source should be attributed as specified in the full catalogue record. If no source is given the image should be attributed to Wellcome Collection.