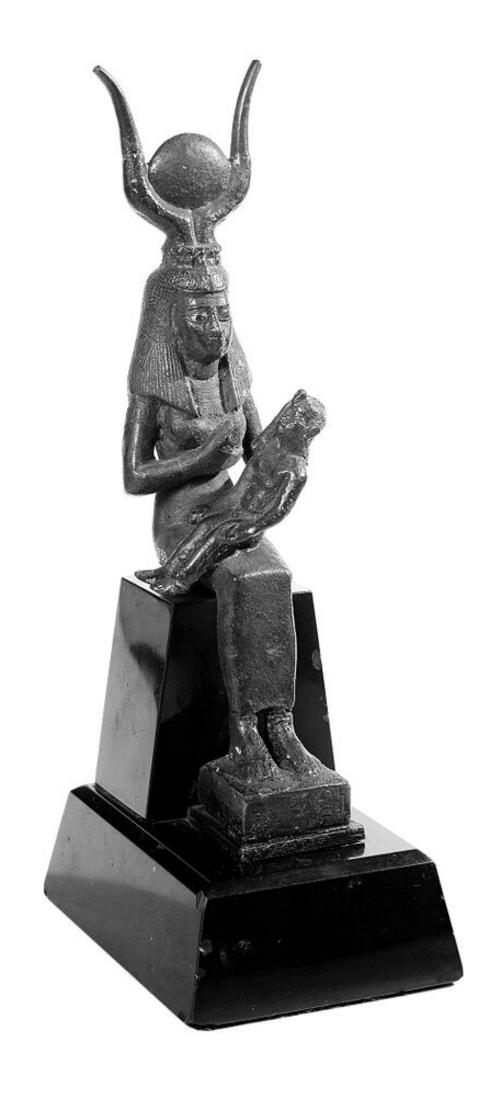

## M0011116: Bronze figure of the Egyptian deity Isis with Horus the child

## **Publication/Creation**

November 1949

## **Persistent URL**

https://wellcomecollection.org/works/gab263aq

## License and attribution

You have permission to make copies of this work under a Creative Commons, Attribution license.

This licence permits unrestricted use, distribution, and reproduction in any medium, provided the original author and source are credited. See the Legal Code for further information.

Image source should be attributed as specified in the full catalogue record. If no source is given the image should be attributed to Wellcome Collection.