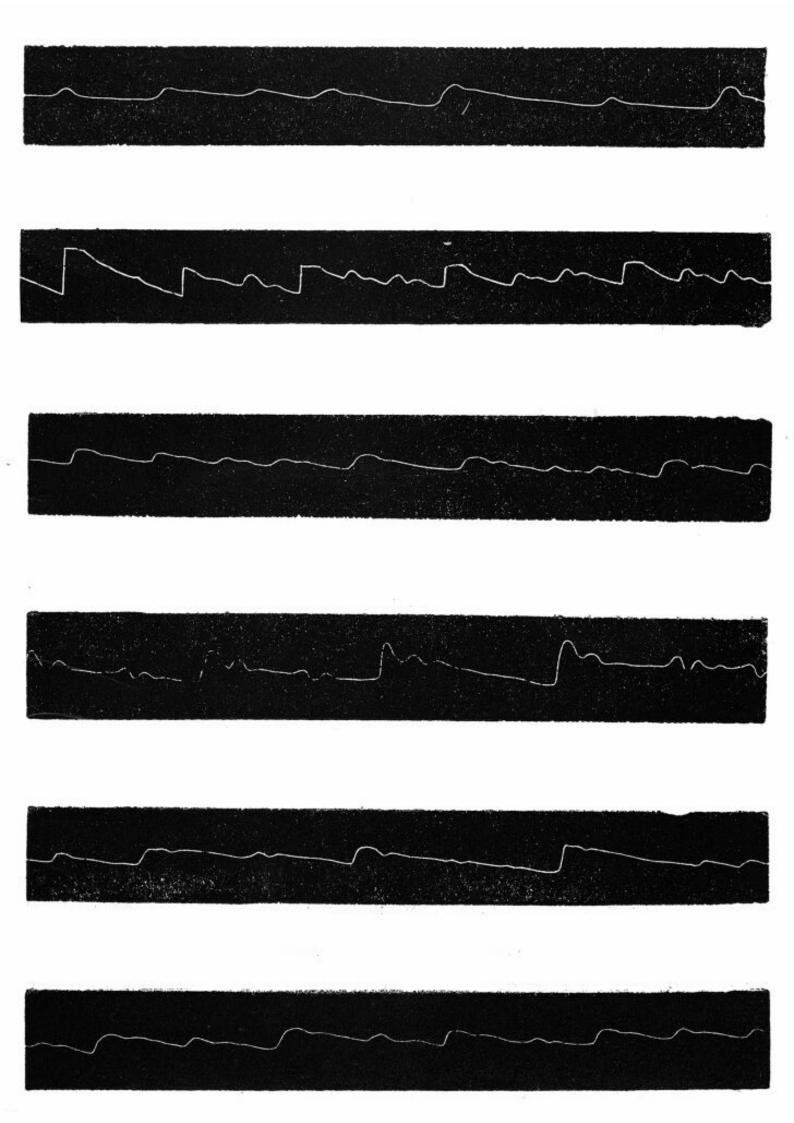

## M0011301: Characteristic pulse of mitral insufficiency

## **Publication/Creation**

1950

## **Persistent URL**

https://wellcomecollection.org/works/dv8zyydd

## License and attribution

This work has been identified as being free of known restrictions under copyright law, including all related and neighbouring rights and is being made available under the Creative Commons, Public Domain Mark.

You can copy, modify, distribute and perform the work, even for commercial purposes, without asking permission.



Wellcome Collection 183 Euston Road London NW1 2BE UK T +44 (0)20 7611 8722 E library@wellcomecollection.org https://wellcomecollection.org