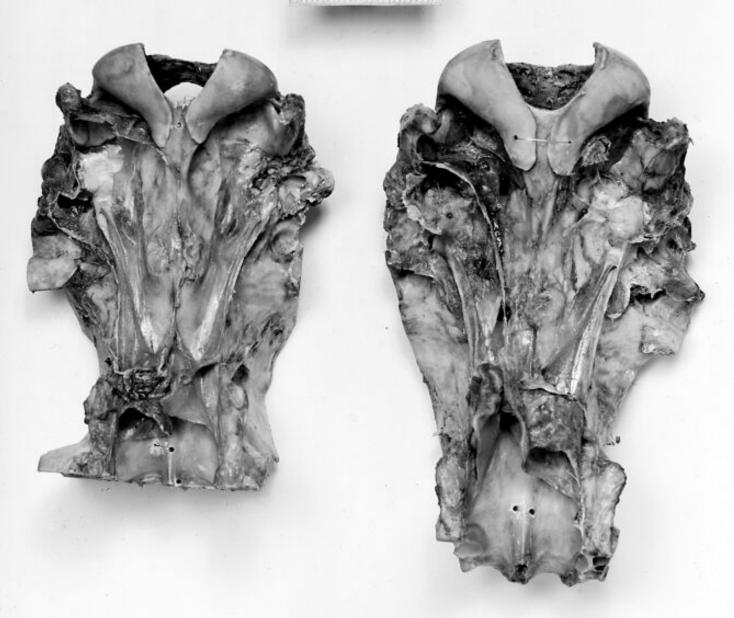

## M0011455: Original preparations by Georges Cuvier

## **Publication/Creation**

1950

## **Persistent URL**

https://wellcomecollection.org/works/nmrs4t86

## License and attribution

You have permission to make copies of this work under a Creative Commons, Attribution license.

This licence permits unrestricted use, distribution, and reproduction in any medium, provided the original author and source are credited. See the Legal Code for further information.

Image source should be attributed as specified in the full catalogue record. If no source is given the image should be attributed to Wellcome Collection.









Amagent or Consum sons characters

Les seux (Pebes gutturales In Bretal (Pour lavoine in Nage) Tours Paragonal Tapas