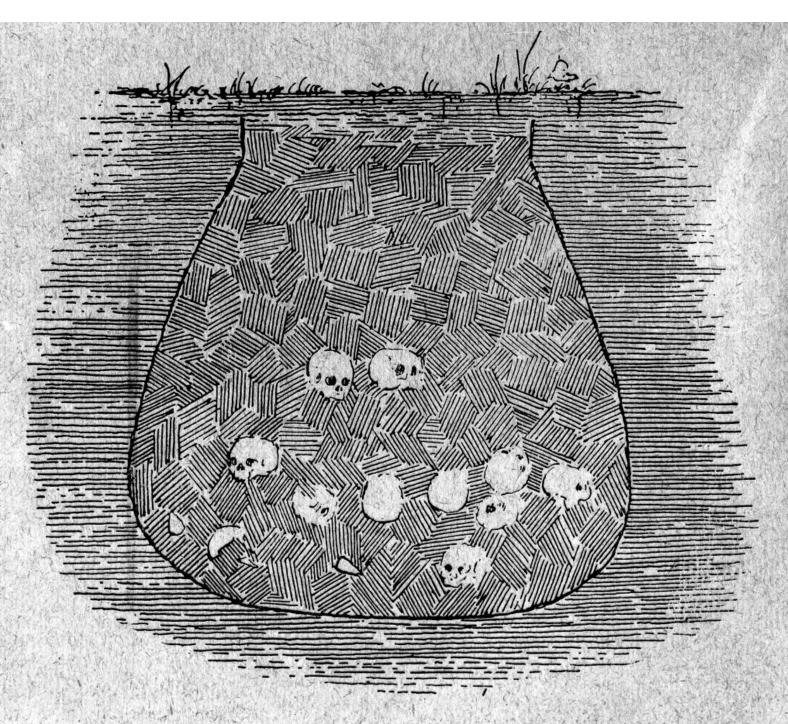

M0011819: Reproduction of a book illustration depicting a former Neolithic flint mine excavation re-utilised as a burial place at Tours-sur-Marne, France