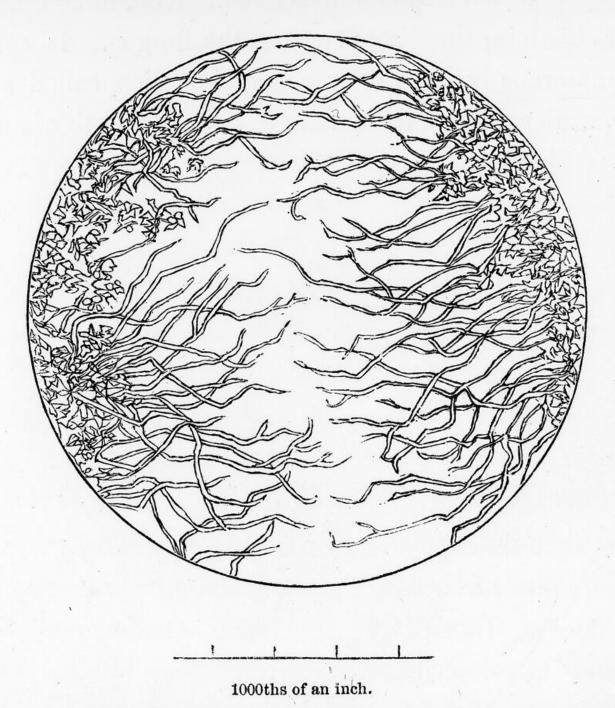

## M0011325: Achorion Schonleini matter from a favus crust

Fungous matter from a favous crust—showing branching tubes running inwards from the epithelial scales, spores, &c., at the edges.