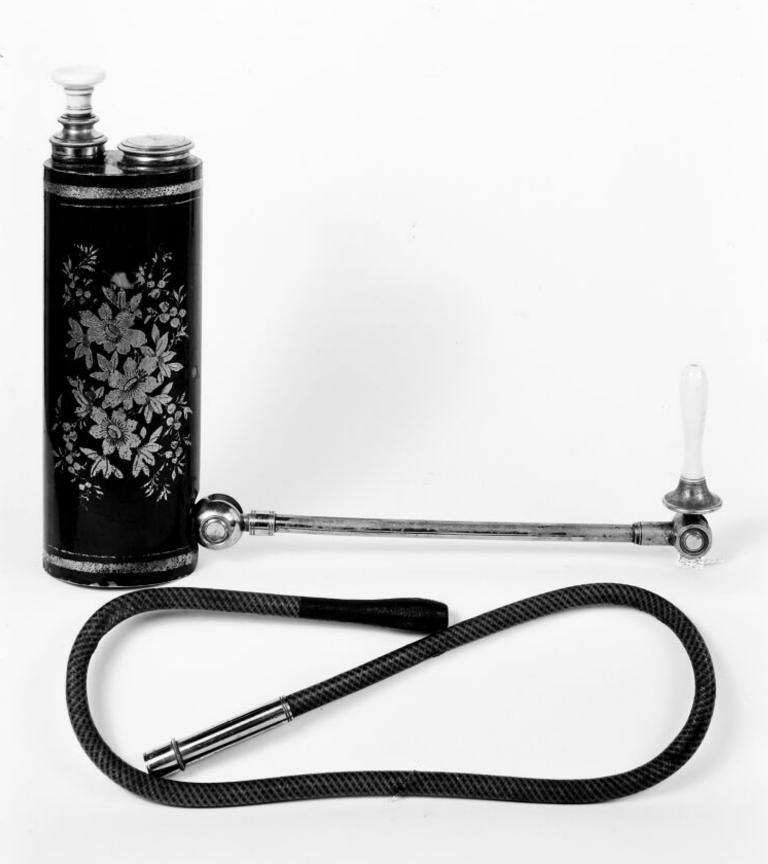

M0011484: Enema syringe, c.1860

## **Publication/Creation**

1950

## **Persistent URL**

https://wellcomecollection.org/works/g8wdarma

## License and attribution

You have permission to make copies of this work under a Creative Commons, Attribution license.

This licence permits unrestricted use, distribution, and reproduction in any medium, provided the original author and source are credited. See the Legal Code for further information.

Image source should be attributed as specified in the full catalogue record. If no source is given the image should be attributed to Wellcome Collection.