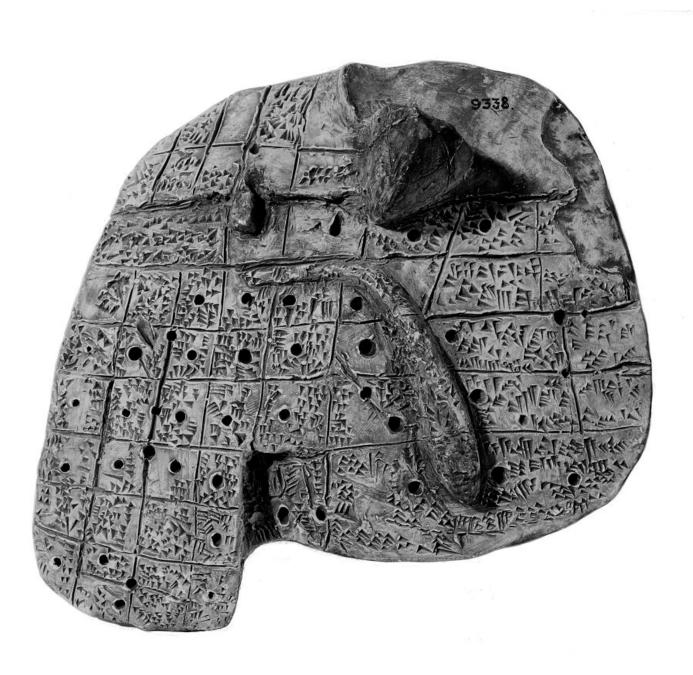

## M0011147: Clay model of a sheep's liver, Babylonian Temple School

## **Publication/Creation**

November 1949

## **Persistent URL**

https://wellcomecollection.org/works/m7ezuh88

## License and attribution

You have permission to make copies of this work under a Creative Commons, Attribution license.

This licence permits unrestricted use, distribution, and reproduction in any medium, provided the original author and source are credited. See the Legal Code for further information.

Image source should be attributed as specified in the full catalogue record. If no source is given the image should be attributed to Wellcome Collection.