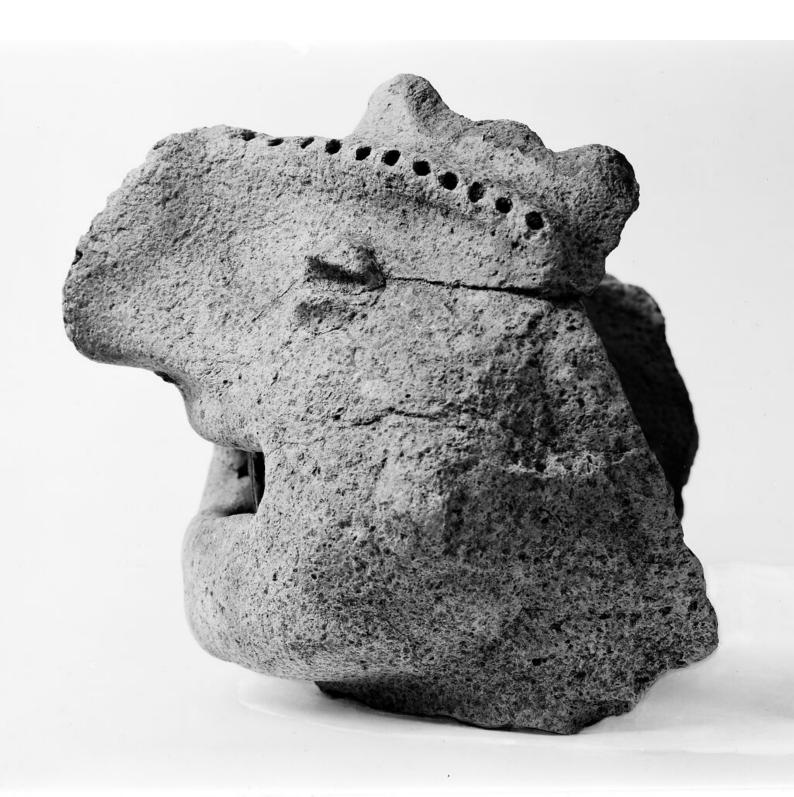

## M0011699: Red earthenware head, showing teeth, Mayan: side view

## **Publication/Creation**

December 1950

## **Persistent URL**

https://wellcomecollection.org/works/qjrakcc6

## License and attribution

You have permission to make copies of this work under a Creative Commons, Attribution license.

This licence permits unrestricted use, distribution, and reproduction in any medium, provided the original author and source are credited. See the Legal Code for further information.

Image source should be attributed as specified in the full catalogue record. If no source is given the image should be attributed to Wellcome Collection.