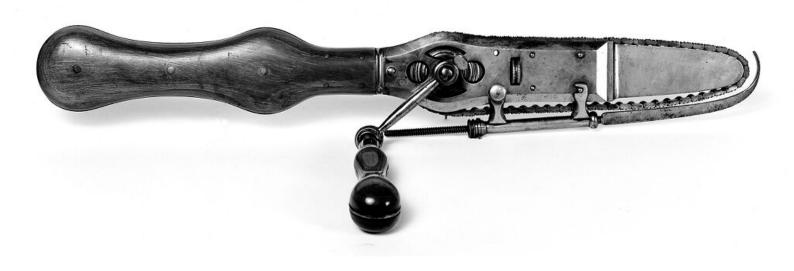

## M0011173: Modification of the chain saw by Jacob von Heine

## **Publication/Creation**

November 1949

## **Persistent URL**

https://wellcomecollection.org/works/ewed9ve2

## License and attribution

You have permission to make copies of this work under a Creative Commons, Attribution license.

This licence permits unrestricted use, distribution, and reproduction in any medium, provided the original author and source are credited. See the Legal Code for further information.

Image source should be attributed as specified in the full catalogue record. If no source is given the image should be attributed to Wellcome Collection.