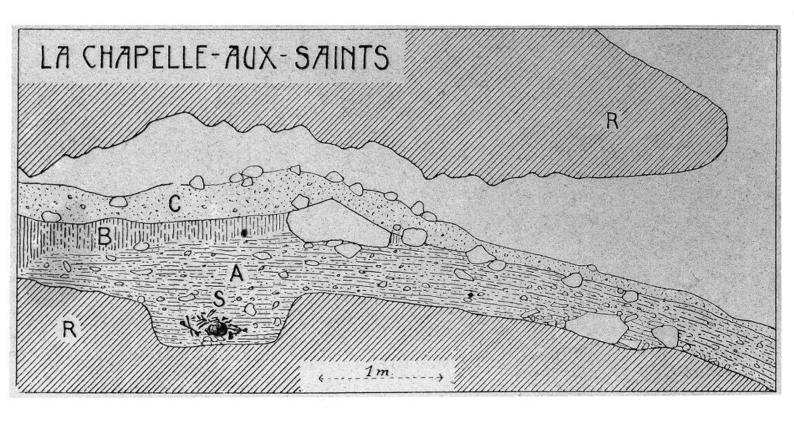

M0011815/M0011815EB: Reproduction of photograph and cross-sectional plan of a Mousterian burial place at La Chapelle-aux-Saints, France, from an unknown publication