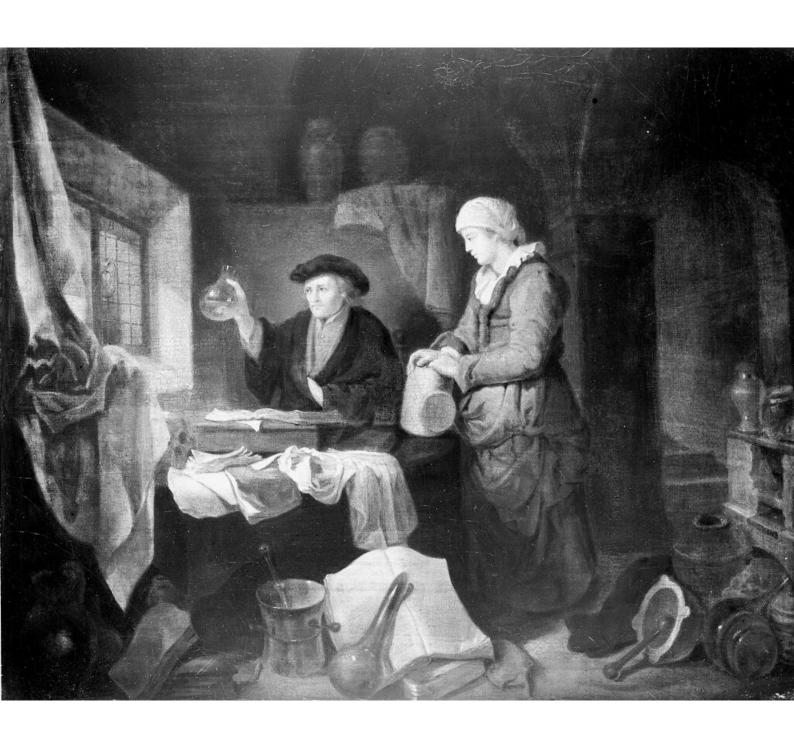

## M0011167: A physician examining a urine flask brought by a young woman

## **Publication/Creation**

November 1949

## **Persistent URL**

https://wellcomecollection.org/works/sya5v3ry

## License and attribution

This work has been identified as being free of known restrictions under copyright law, including all related and neighbouring rights and is being made available under the Creative Commons, Public Domain Mark.

You can copy, modify, distribute and perform the work, even for commercial purposes, without asking permission.



Wellcome Collection 183 Euston Road London NW1 2BE UK T +44 (0)20 7611 8722 E library@wellcomecollection.org https://wellcomecollection.org