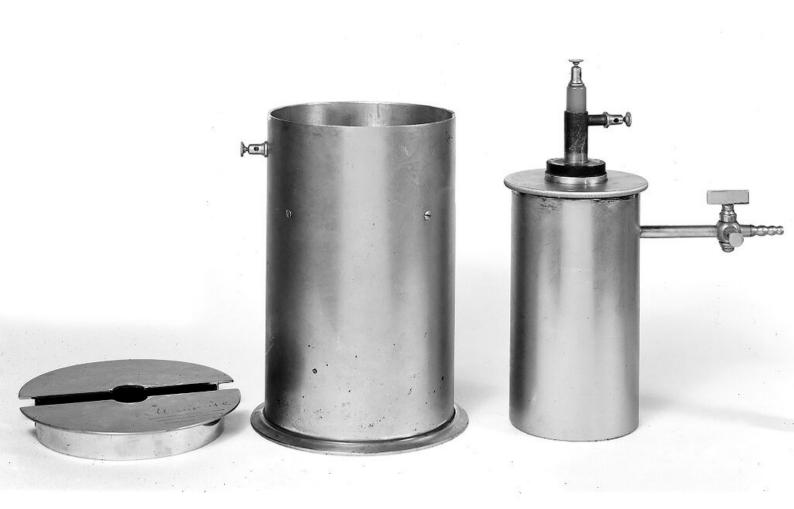

## M0011488: Ionisation chamber constructed and used by Pierre Curie, unscrewed to show components