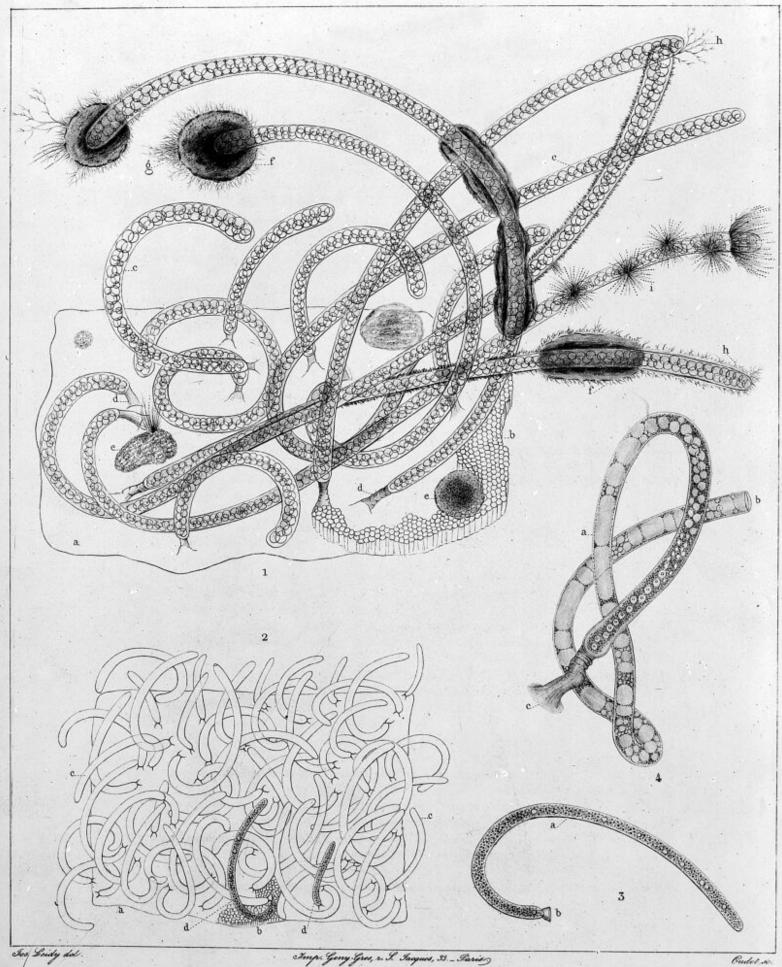

## M0011333: Enterobryus elegans: parasitic infestation of intestins

## **Publication/Creation**

1950

## **Persistent URL**

https://wellcomecollection.org/works/u874k972

## License and attribution

This work has been identified as being free of known restrictions under copyright law, including all related and neighbouring rights and is being made available under the Creative Commons, Public Domain Mark.

You can copy, modify, distribute and perform the work, even for commercial purposes, without asking permission.



Wellcome Collection 183 Euston Road London NW1 2BE UK T +44 (0)20 7611 8722 E library@wellcomecollection.org https://wellcomecollection.org