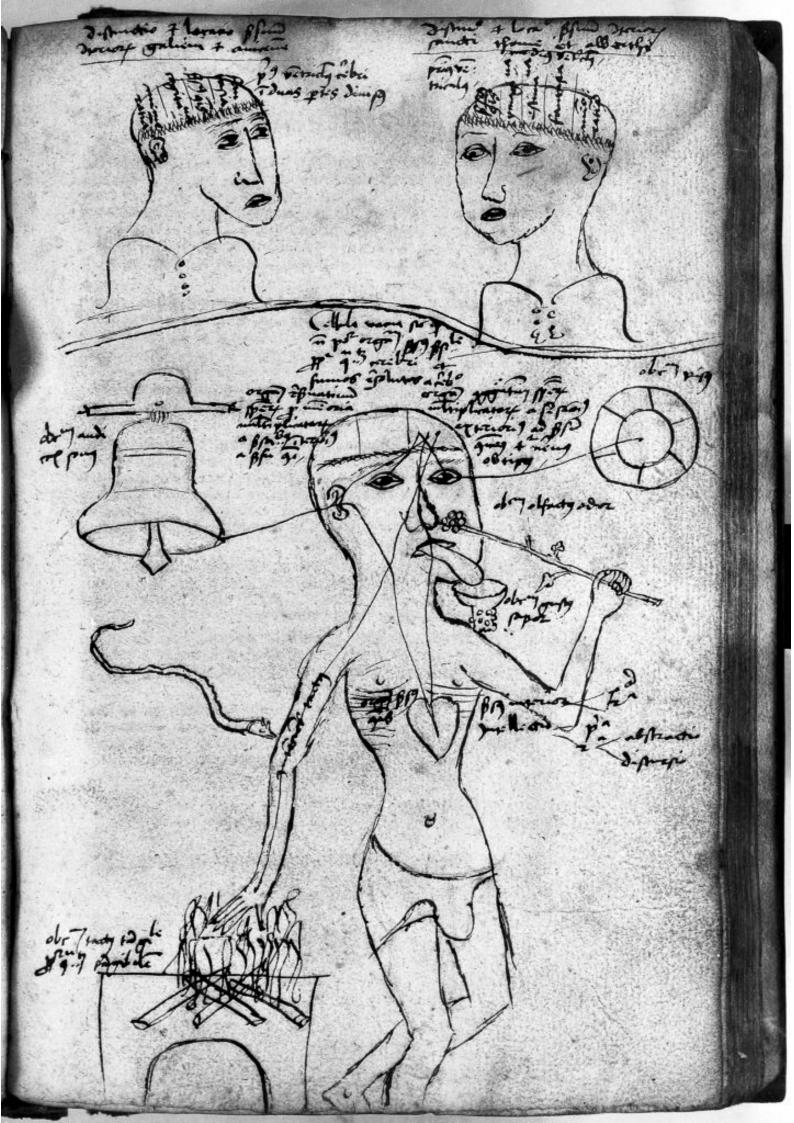

## M0011645: Aristolian Sensory System

## **Publication/Creation**

December 1950

## **Persistent URL**

https://wellcomecollection.org/works/n24xbmtw

## License and attribution

Conditions of use: it is possible this item is protected by copyright and/or related rights. You are free to use this item in any way that is permitted by the copyright and related rights legislation that applies to your use. For other uses you need to obtain permission from the rights-holder(s).



Wellcome Collection 183 Euston Road London NW1 2BE UK T +44 (0)20 7611 8722 E library@wellcomecollection.org https://wellcomecollection.org