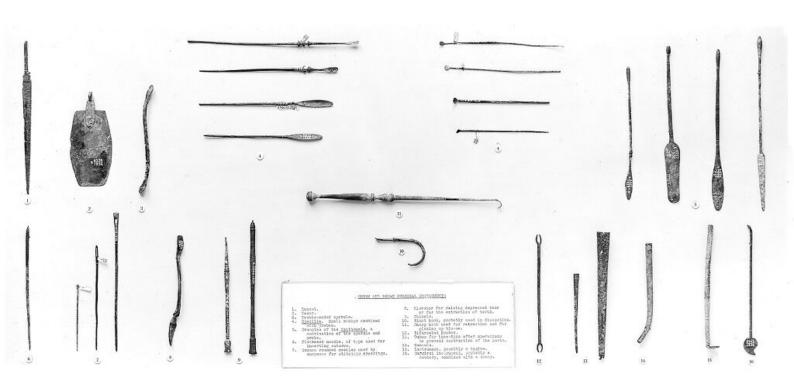

## M0011494: Wellcome Historical Medical Museum display: Greek and Roman surgical instruments