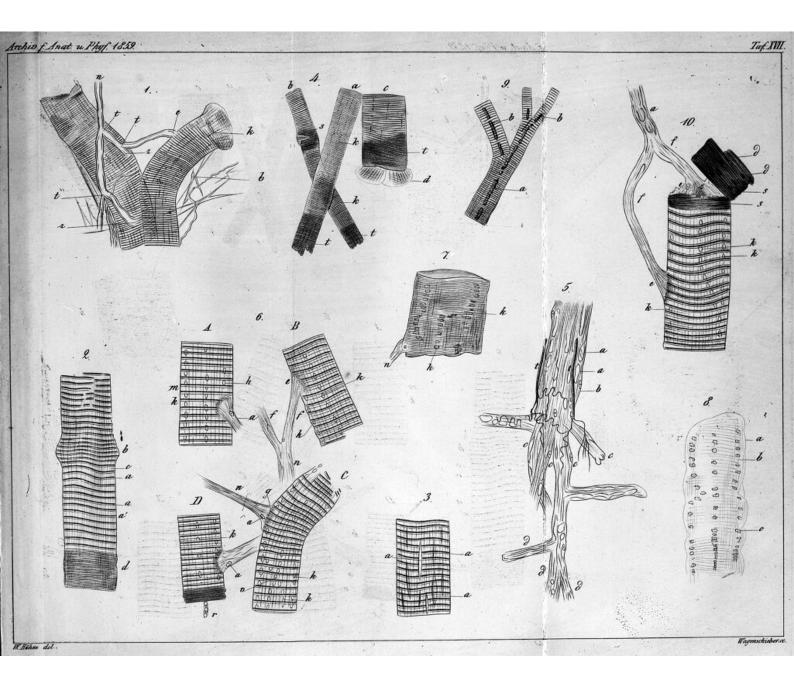

## M0011355: Illustrations of muscles with nerves attached to show some of the changes that take place as the muscle dies