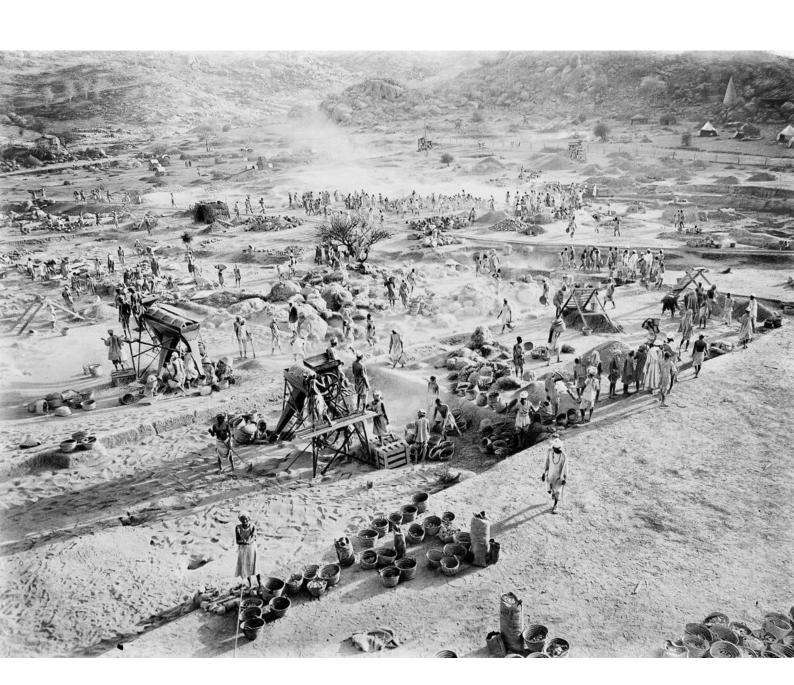

## M0011808: Reproduction of a photograph of a general view of Jebel Moya, Henry Wellcome's archaeological excavation site