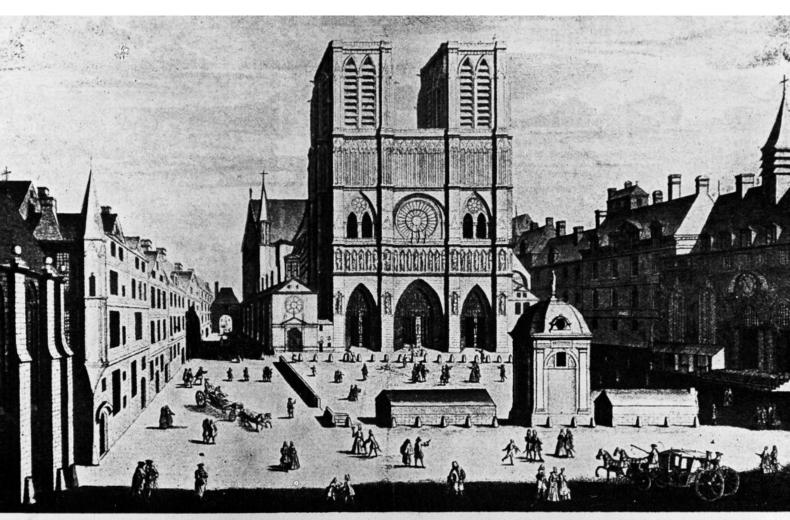

## M0011668: The Hotel-Dieu and Notre Dame, Paris

THE HÔTEL DIEU AND NOTRE DAME (From a sixteenth-century engraving.)