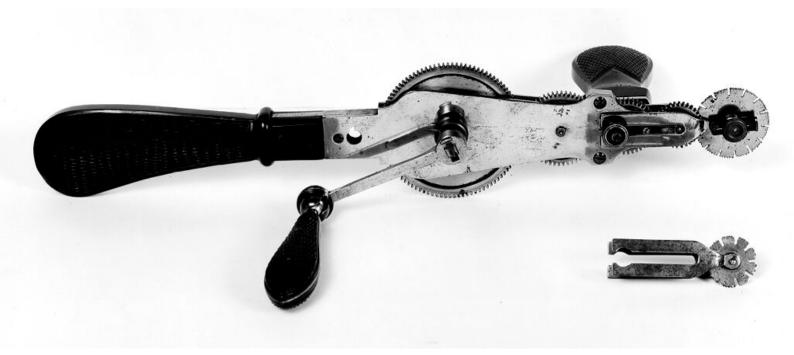

## M0011172: Circular saw with spare blade, sometimes called a skull plough

## **Publication/Creation**

November 1949

## **Persistent URL**

https://wellcomecollection.org/works/sxueznfc

## License and attribution

You have permission to make copies of this work under a Creative Commons, Attribution license.

This licence permits unrestricted use, distribution, and reproduction in any medium, provided the original author and source are credited. See the Legal Code for further information.

Image source should be attributed as specified in the full catalogue record. If no source is given the image should be attributed to Wellcome Collection.