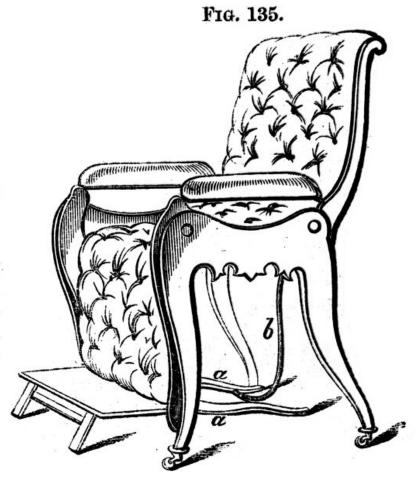

You can copy, modify, distribute and perform the work, even for commercial purposes, without asking permission.

Wellcome Collection 183 Euston Road London NW1 2BE UK T +44 (0)20 7611 8722 E library@wellcomecollection.org https://wellcomecollection.org Dr. Marion Sims'
Operating Chair was
exhibited by Messrs.
Mayer and Meltzer.
It is figured in the annexed sketch (fig. 135).