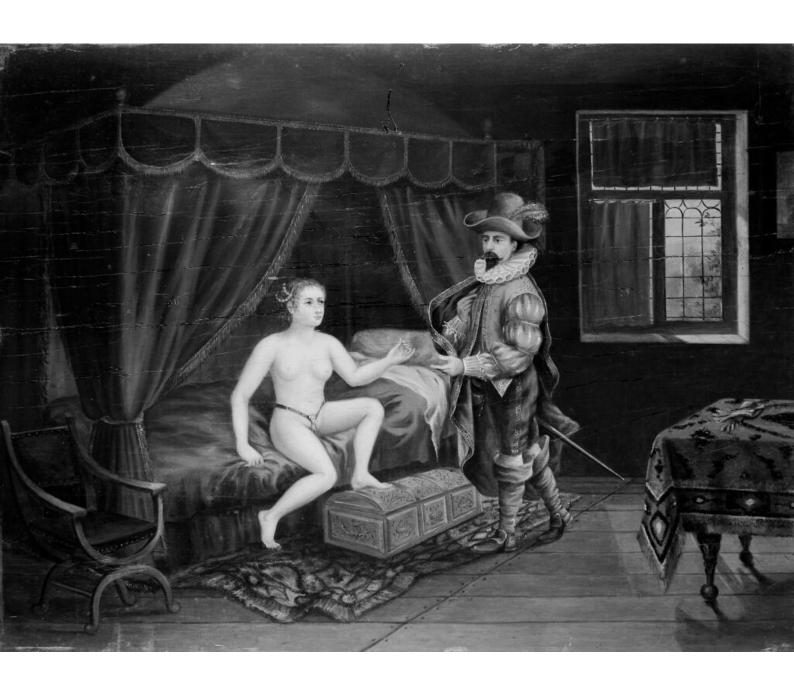

## M0012515: Scene of a woman wearing a chastity belt with her lover

## **Publication/Creation**

May 1952

## **Persistent URL**

https://wellcomecollection.org/works/r4v2stbf

## License and attribution

You have permission to make copies of this work under a Creative Commons, Attribution license.

This licence permits unrestricted use, distribution, and reproduction in any medium, provided the original author and source are credited. See the Legal Code for further information.

Image source should be attributed as specified in the full catalogue record. If no source is given the image should be attributed to Wellcome Collection.