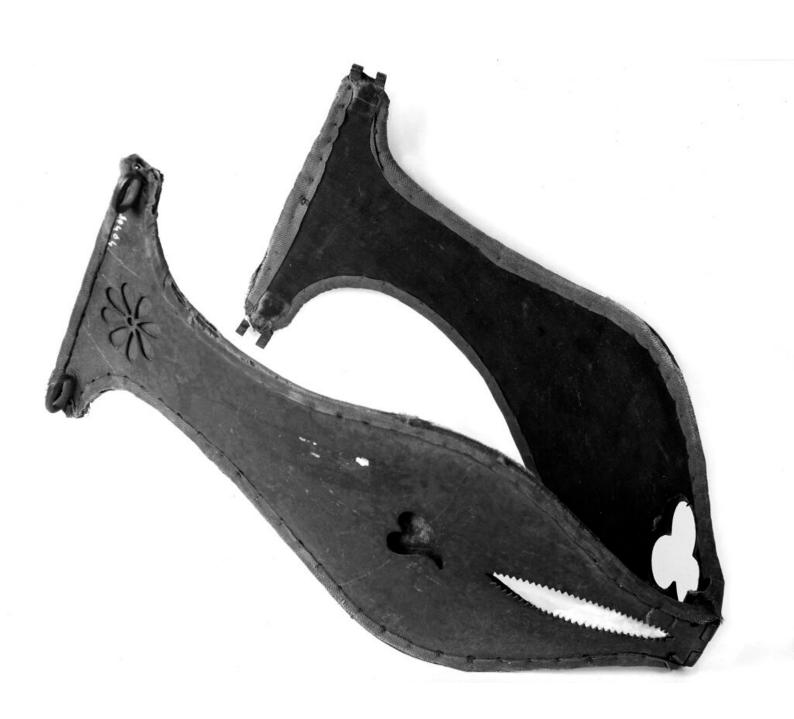

## M0012513: Iron chastity belt, 15th-16th century

## **Publication/Creation**

May 1952

## **Persistent URL**

https://wellcomecollection.org/works/g47pmpgp

## License and attribution

You have permission to make copies of this work under a Creative Commons, Attribution license.

This licence permits unrestricted use, distribution, and reproduction in any medium, provided the original author and source are credited. See the Legal Code for further information.

Image source should be attributed as specified in the full catalogue record. If no source is given the image should be attributed to Wellcome Collection.