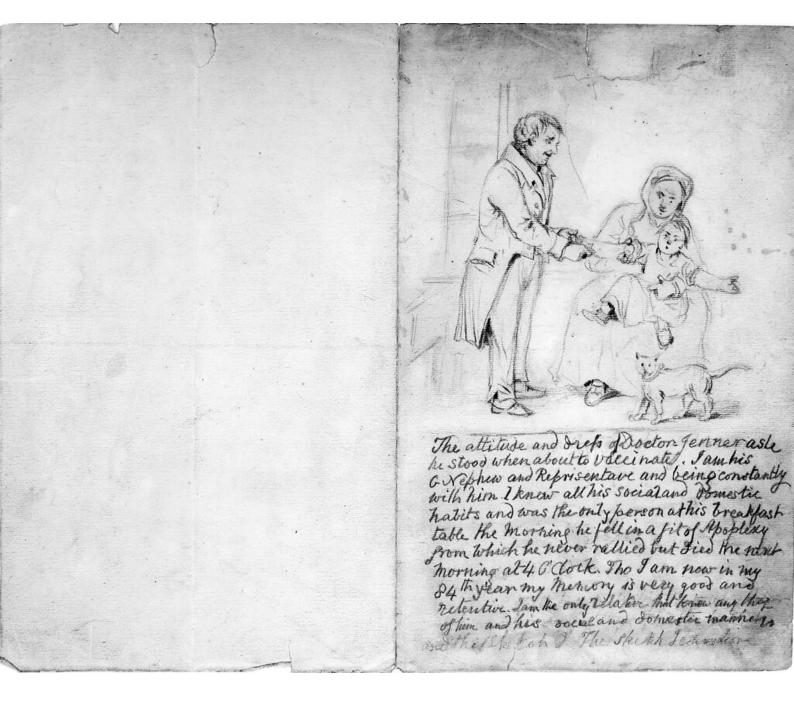

## M0011526: Sketch and notes about Edward Jenner, made by Stephen Jenner

## **Publication/Creation**

1950

## **Persistent URL**

https://wellcomecollection.org/works/jzjpvx7x

## License and attribution

This work has been identified as being free of known restrictions under copyright law, including all related and neighbouring rights and is being made available under the Creative Commons, Public Domain Mark.

You can copy, modify, distribute and perform the work, even for commercial purposes, without asking permission.



Wellcome Collection 183 Euston Road London NW1 2BE UK T +44 (0)20 7611 8722 E library@wellcomecollection.org https://wellcomecollection.org