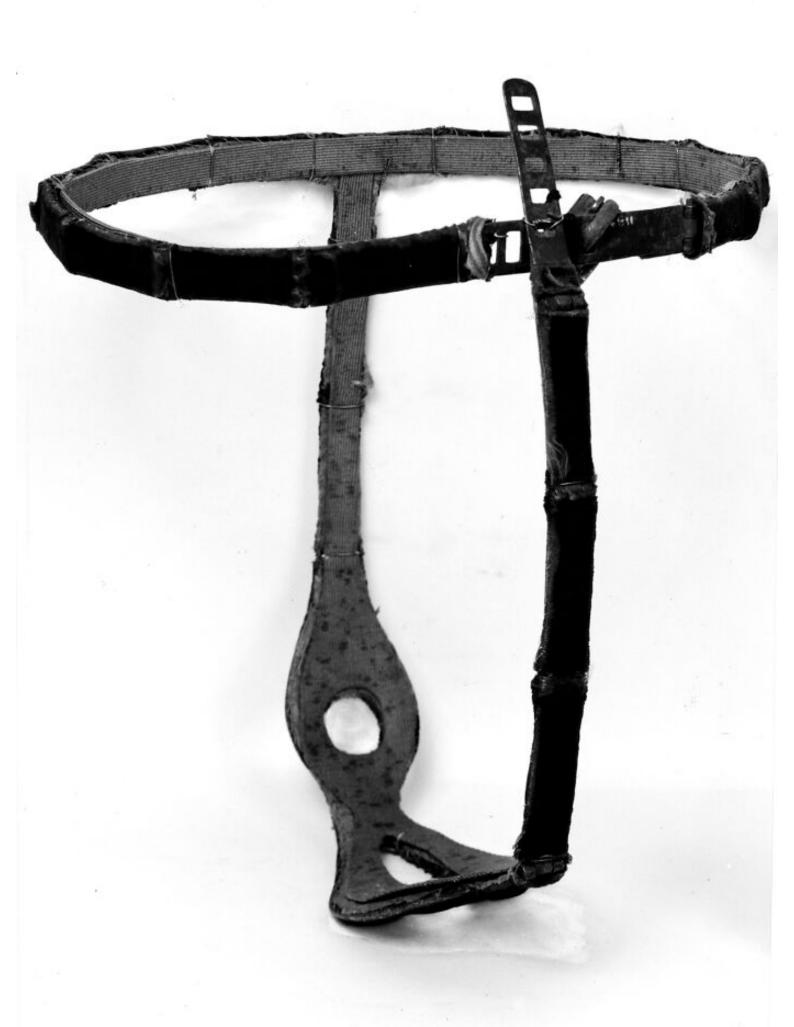

## M0012514: Steel chastity belt, 16th century

## **Publication/Creation**

May 1952

## **Persistent URL**

https://wellcomecollection.org/works/cggasd9t

## License and attribution

You have permission to make copies of this work under a Creative Commons, Attribution license.

This licence permits unrestricted use, distribution, and reproduction in any medium, provided the original author and source are credited. See the Legal Code for further information.

Image source should be attributed as specified in the full catalogue record. If no source is given the image should be attributed to Wellcome Collection.