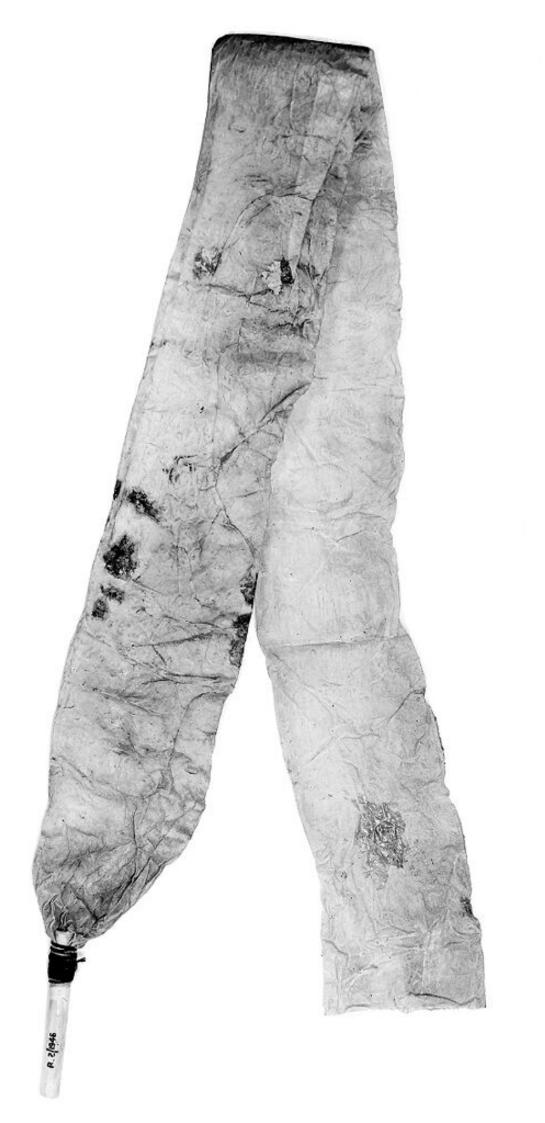

## M0012377: Seal gut enema syringe

## **Publication/Creation**

March 1952

## **Persistent URL**

https://wellcomecollection.org/works/r4ks9z8s

## License and attribution

You have permission to make copies of this work under a Creative Commons, Attribution license.

This licence permits unrestricted use, distribution, and reproduction in any medium, provided the original author and source are credited. See the Legal Code for further information.

Image source should be attributed as specified in the full catalogue record. If no source is given the image should be attributed to Wellcome Collection.