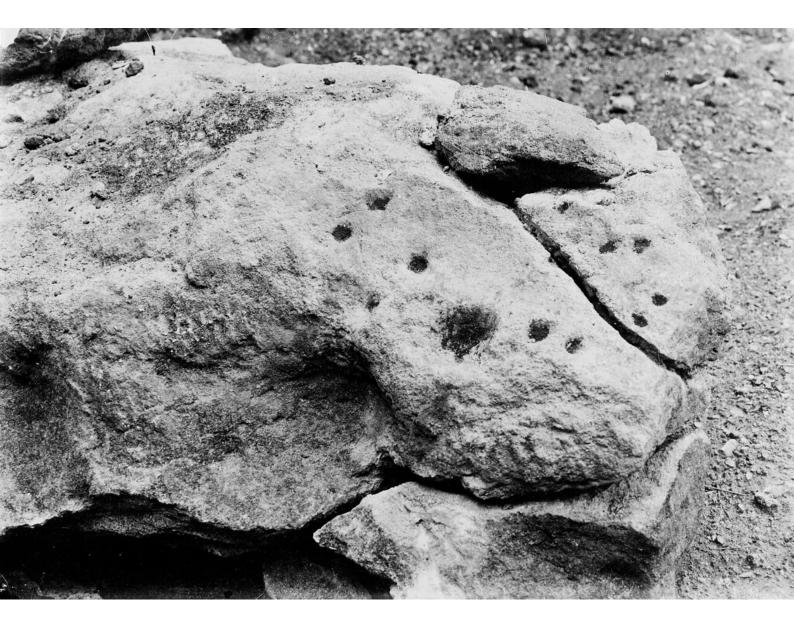

M0011812: Reproduction of a photograph of a prehistoric cup-marked boulder found resting on a child's grave from an unknown publication