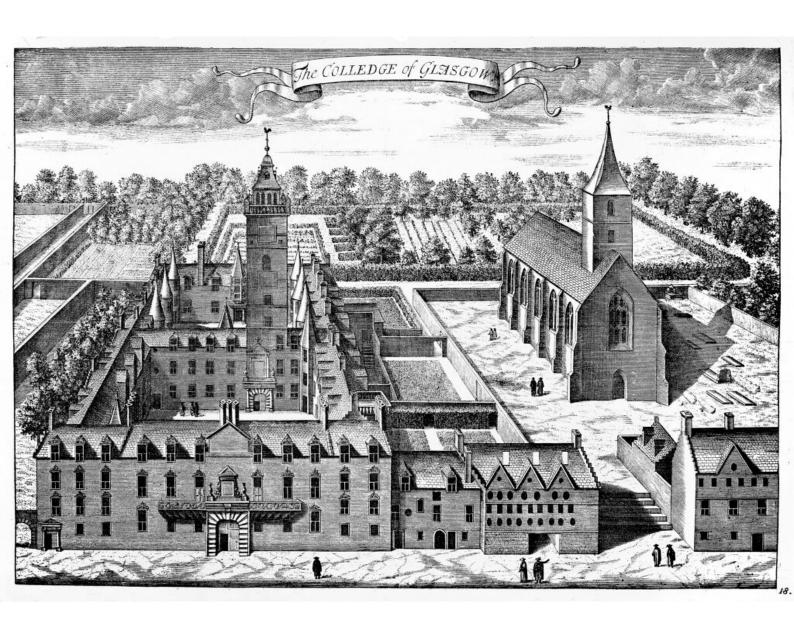

## M0011969: Reproduction of an engraving titled "The Colledge of Glasgow" known today at the University of Glasgow