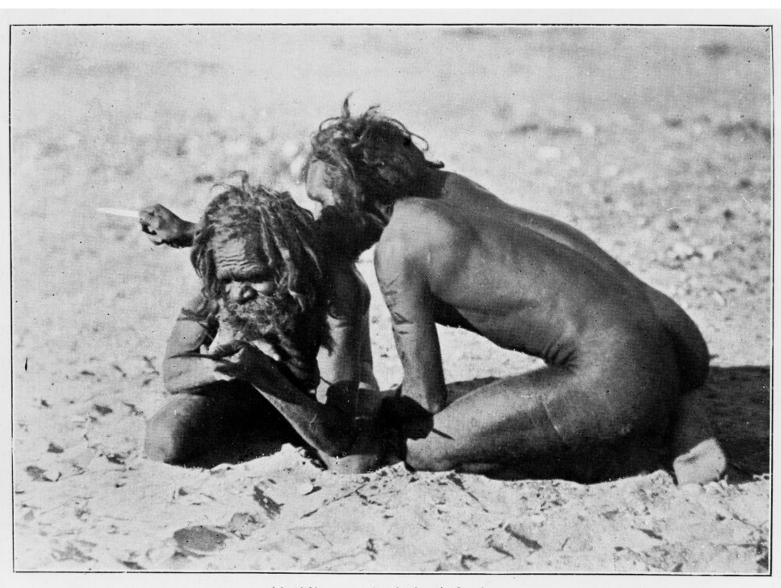

## M0012311: Kurdaitcha using a pointing bone, Australia

## **Publication/Creation**

February 1952

## **Persistent URL**

https://wellcomecollection.org/works/zcyhcw83

## License and attribution

Conditions of use: it is possible this item is protected by copyright and/or related rights. You are free to use this item in any way that is permitted by the copyright and related rights legislation that applies to your use. For other uses you need to obtain permission from the rights-holder(s).



Wellcome Collection 183 Euston Road London NW1 2BE UK T +44 (0)20 7611 8722 E library@wellcomecollection.org https://wellcomecollection.org



Aluridja men "pointing" the bone.