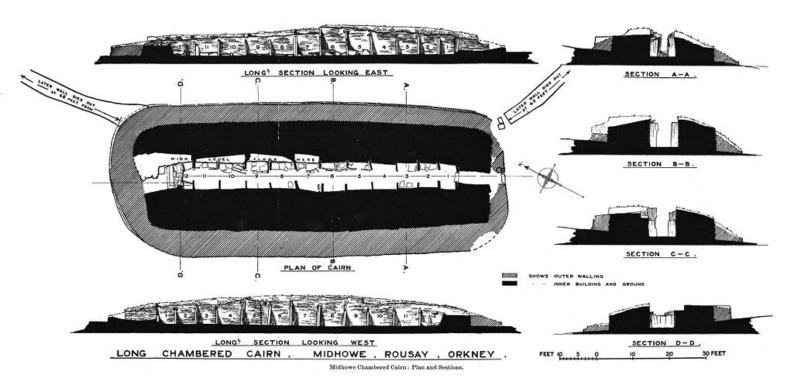

## M0011784: Reproduction of an illustration depicting a long chambered burial cairn in Midhowe, Rousay, Orkney