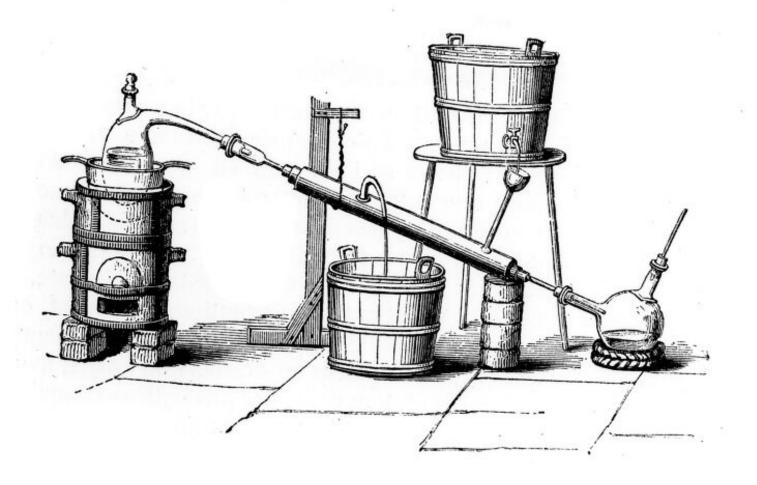

## M0011252: Liebig's condensers, 19th century

## **Publication/Creation**

1950

## **Persistent URL**

https://wellcomecollection.org/works/x2hv4cnw

## License and attribution

This work has been identified as being free of known restrictions under copyright law, including all related and neighbouring rights and is being made available under the Creative Commons, Public Domain Mark.

You can copy, modify, distribute and perform the work, even for commercial purposes, without asking permission.



Wellcome Collection 183 Euston Road London NW1 2BE UK T +44 (0)20 7611 8722 E library@wellcomecollection.org https://wellcomecollection.org