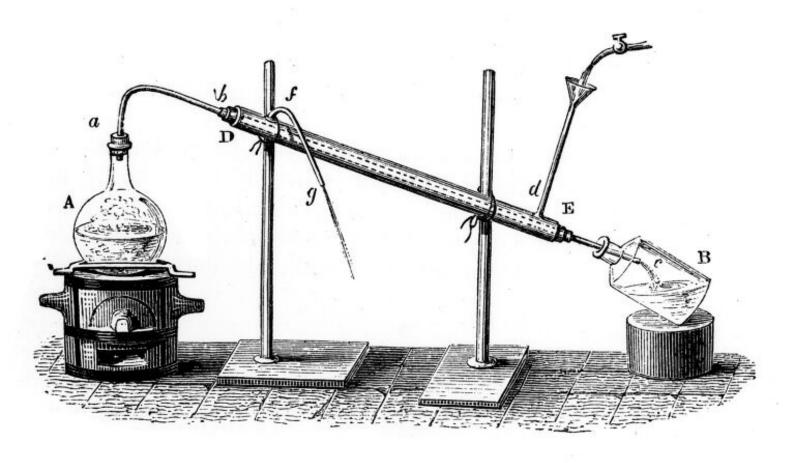

## M0011252: Liebig's condensers, 19th century

## **Publication/Creation**

1950

## **Persistent URL**

https://wellcomecollection.org/works/x2hv4cnw

## License and attribution

This work has been identified as being free of known restrictions under copyright law, including all related and neighbouring rights and is being made available under the Creative Commons, Public Domain Mark.

You can copy, modify, distribute and perform the work, even for commercial purposes, without asking permission.



Wellcome Collection 183 Euston Road London NW1 2BE UK T +44 (0)20 7611 8722 E library@wellcomecollection.org https://wellcomecollection.org