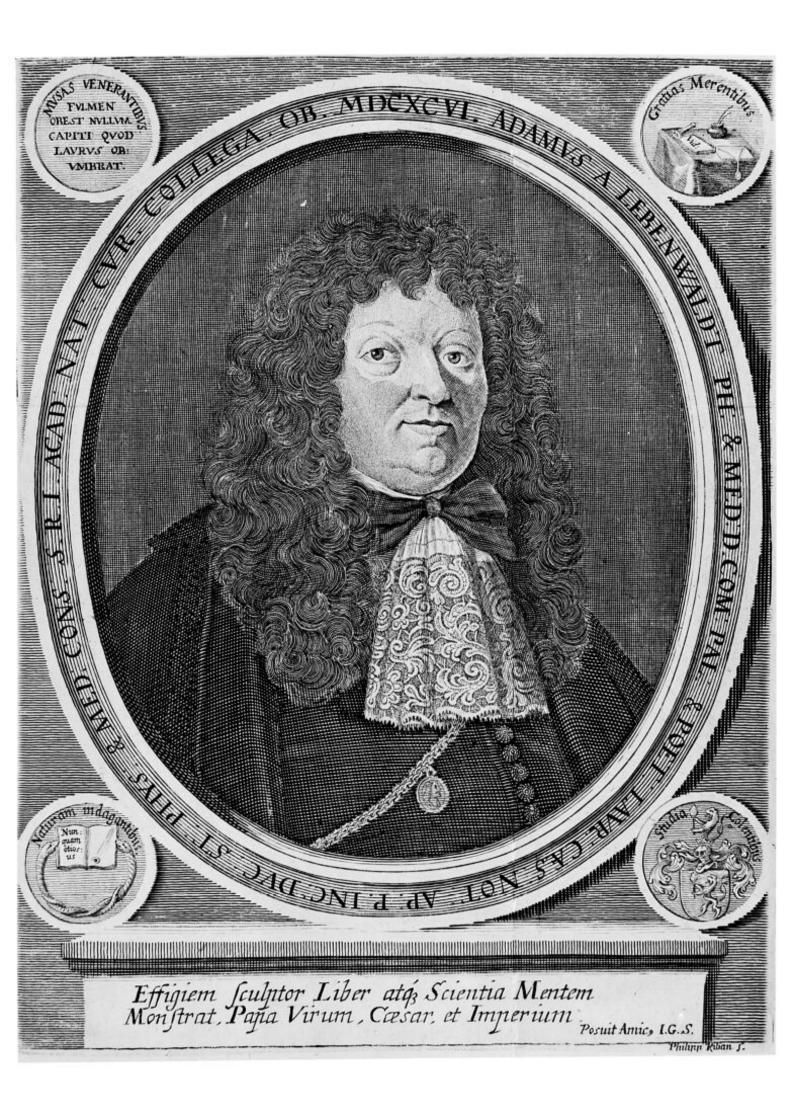

M0012170: Reproduction of a portrait of Adam von Lebenwaldt (1624 -1696), also known as Adam Johann Christoph Lebaldt von und zu Lebenwaldt, Austrian epigrammatist and teacher of medicine