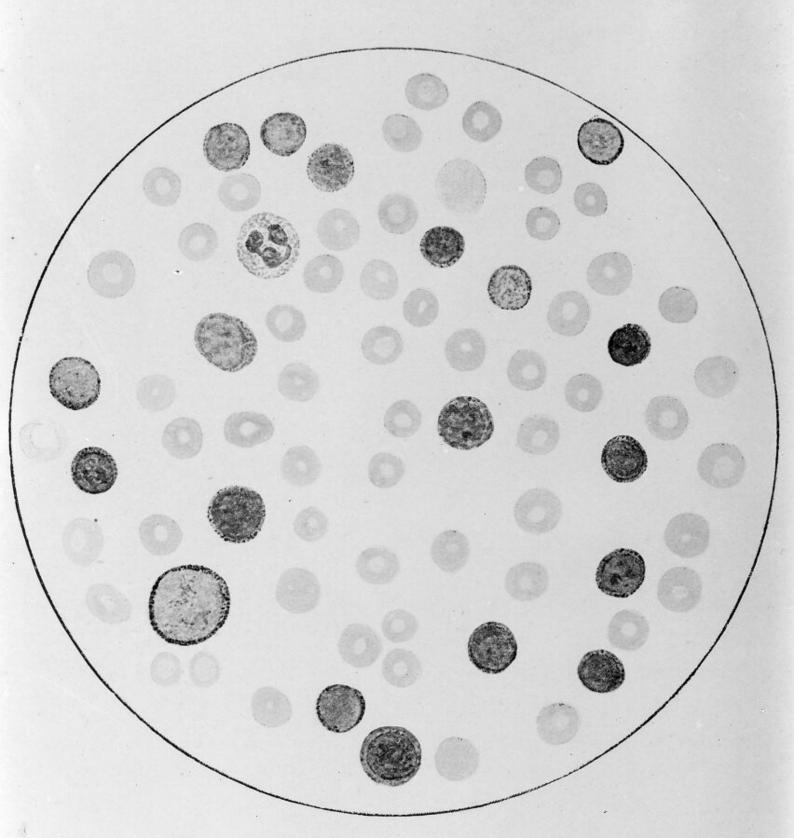

## M0011465: Blood smear showing acute lymphatic leukaemia

## **Publication/Creation**

1950

## **Persistent URL**

https://wellcomecollection.org/works/ghectcyt

## License and attribution

Conditions of use: it is possible this item is protected by copyright and/or related rights. You are free to use this item in any way that is permitted by the copyright and related rights legislation that applies to your use. For other uses you need to obtain permission from the rights-holder(s).



Wellcome Collection 183 Euston Road London NW1 2BE UK T +44 (0)20 7611 8722 E library@wellcomecollection.org https://wellcomecollection.org



PLATE X.—ACUTE LYMPHATIC LEUKÆMIA (Jenner's Stain).