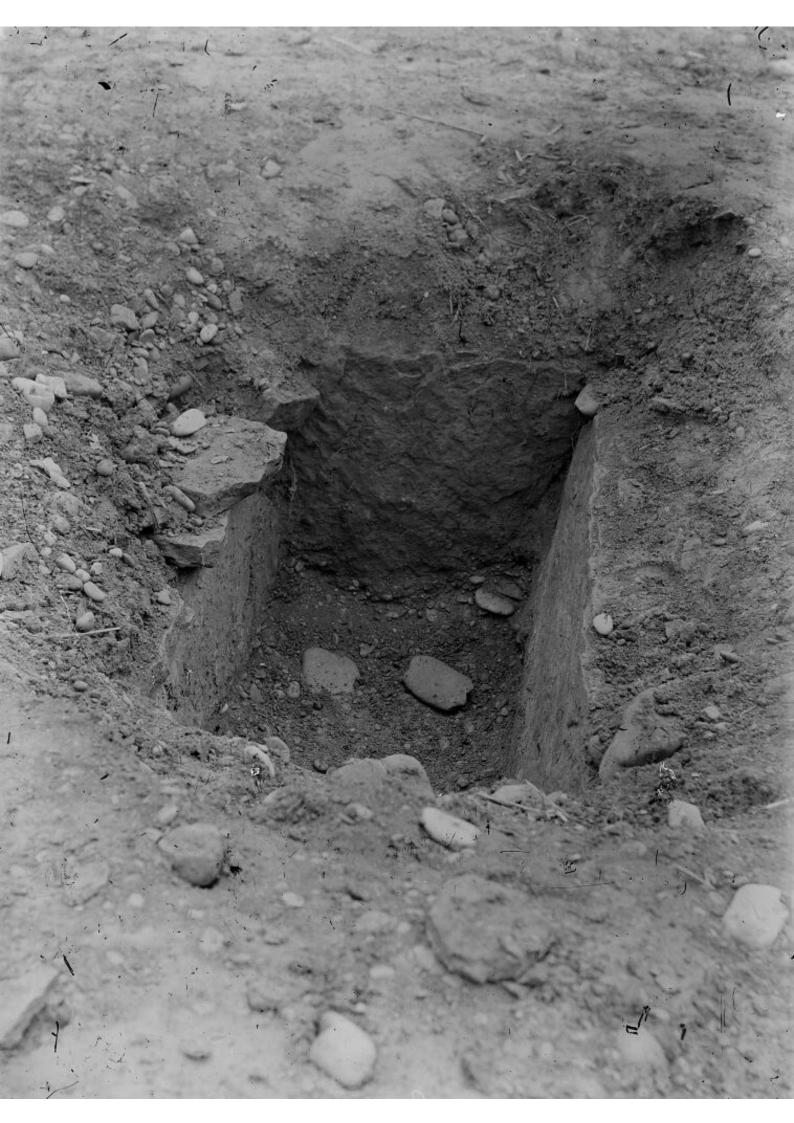

## M0011817: Reproduction of a photograph of a Scottish Bronze Age slab-lined grave found in Ednam on the Scottish Borders