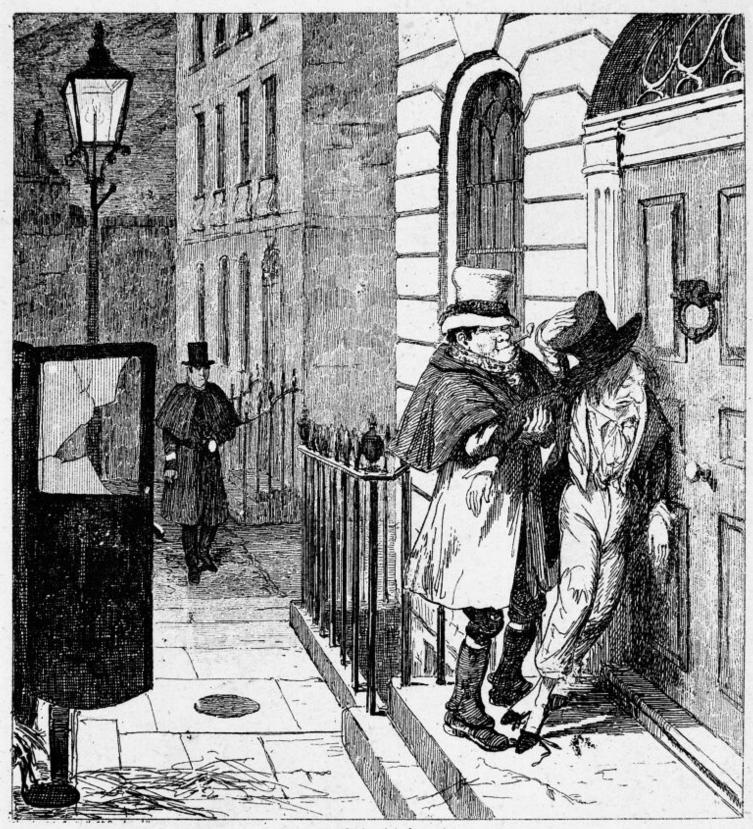

## M0011364: "Mr. Lambkin's habits grow worse and worse", George Cruickshank

george Grutishante

Mr.Lambkin's habits grow worse and worse! - At 30'clock a.m. he is placed upright (very jolly) against his own door, by a kind - hearted Cabman -