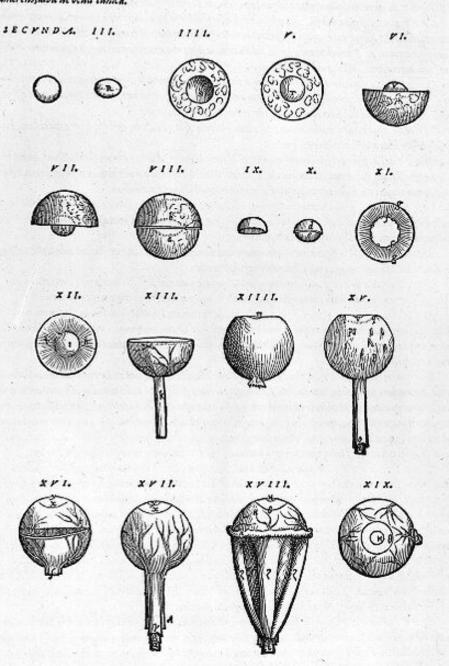

DECEM ET OCTO FIGVRARVM HIC SERIATIM primam fubfequentium,& carundem characterum Index. s EC VNDA figura cryffallinum duntaxat humorem anteriori fede ita exprimit, atq, is omnibus illum ambientibus partibus liberatus, è diretto intuenti occurreret.

T ε ξ τ ι Α figura nudum prorfus cryftallinum humorem commonstrat, ca fede fe ostendentem, qua ex
R. latere ab aliquo fpettaretur. Uerim R afperitatem fedemá notat, cui oculi tunica, palpebrarum pilos referes, humori cryftallino connafcitur.

22 2 QVARTA