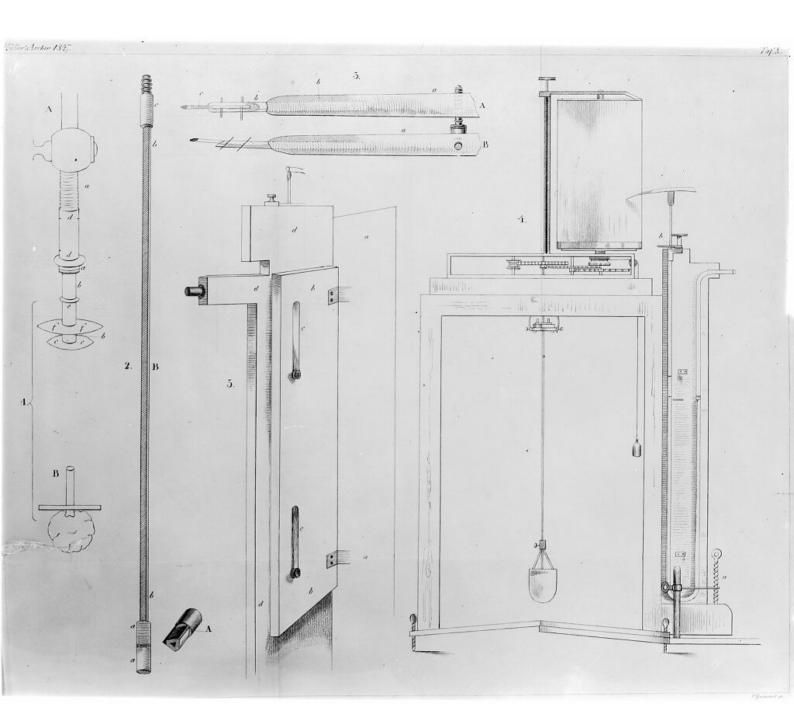

## M0011217: Carl Friedrich W. Ludwig's haemodynamometer and kymograph

## **Publication/Creation**

December 1949

## **Persistent URL**

https://wellcomecollection.org/works/a3pbcsvk

## License and attribution

Conditions of use: it is possible this item is protected by copyright and/or related rights. You are free to use this item in any way that is permitted by the copyright and related rights legislation that applies to your use. For other uses you need to obtain permission from the rights-holder(s).



Wellcome Collection 183 Euston Road London NW1 2BE UK T +44 (0)20 7611 8722 E library@wellcomecollection.org https://wellcomecollection.org