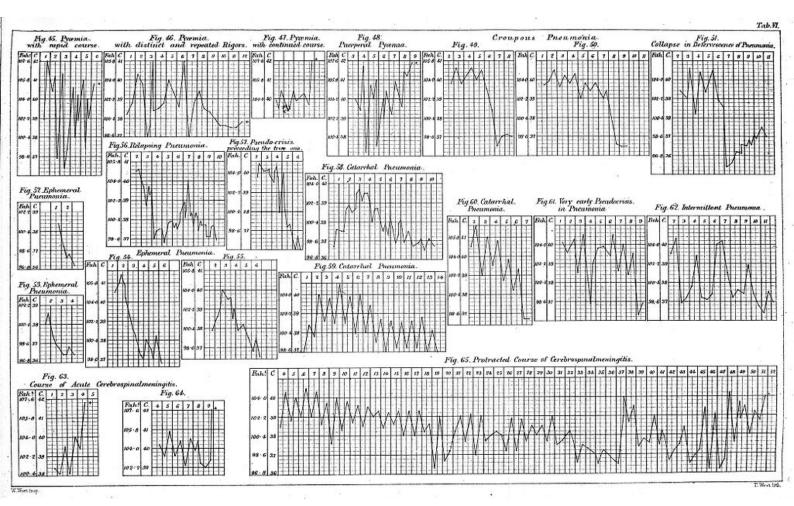

## M0011357: Wunderlich's temperature charts in cases of pyaemia, pneumonia and cerebro-spinal meningitis

## **Publication/Creation**

1950

## **Persistent URL**

https://wellcomecollection.org/works/r2wrjhdv

## License and attribution

This work has been identified as being free of known restrictions under copyright law, including all related and neighbouring rights and is being made available under the Creative Commons, Public Domain Mark.

You can copy, modify, distribute and perform the work, even for commercial purposes, without asking permission.



Wellcome Collection 183 Euston Road London NW1 2BE UK T +44 (0)20 7611 8722 E library@wellcomecollection.org https://wellcomecollection.org