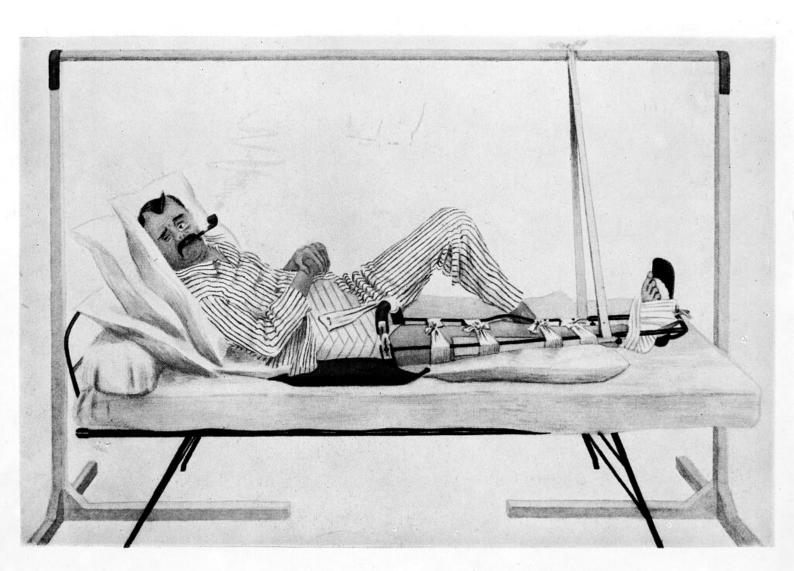

## M0011178: Balkan Beam and Thomas knee splint in use

## **Publication/Creation**

November 1949

## **Persistent URL**

https://wellcomecollection.org/works/cnktvg8p

## License and attribution

Conditions of use: it is possible this item is protected by copyright and/or related rights. You are free to use this item in any way that is permitted by the copyright and related rights legislation that applies to your use. For other uses you need to obtain permission from the rights-holder(s).



Wellcome Collection 183 Euston Road London NW1 2BE UK T +44 (0)20 7611 8722 E library@wellcomecollection.org https://wellcomecollection.org



"Thomas" knee splint (trench pattern) applied after removal of Wallace Maybury splint.