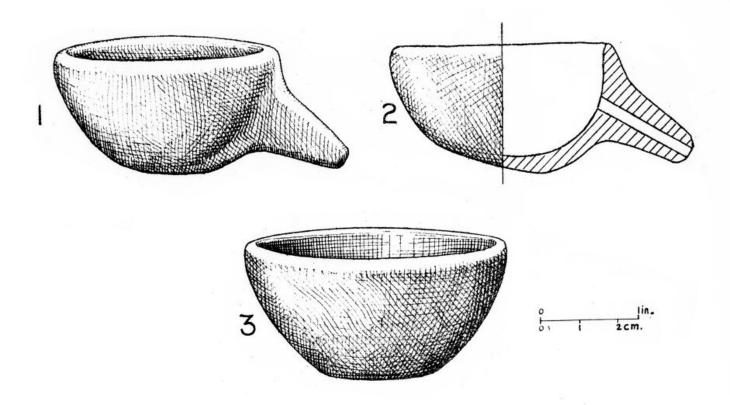

M0011341EB: Illustrations of the feeding bottles dated 1509-1510 B.C. uncovered from grave of twins during the archaeological excavations at Jebel Moya