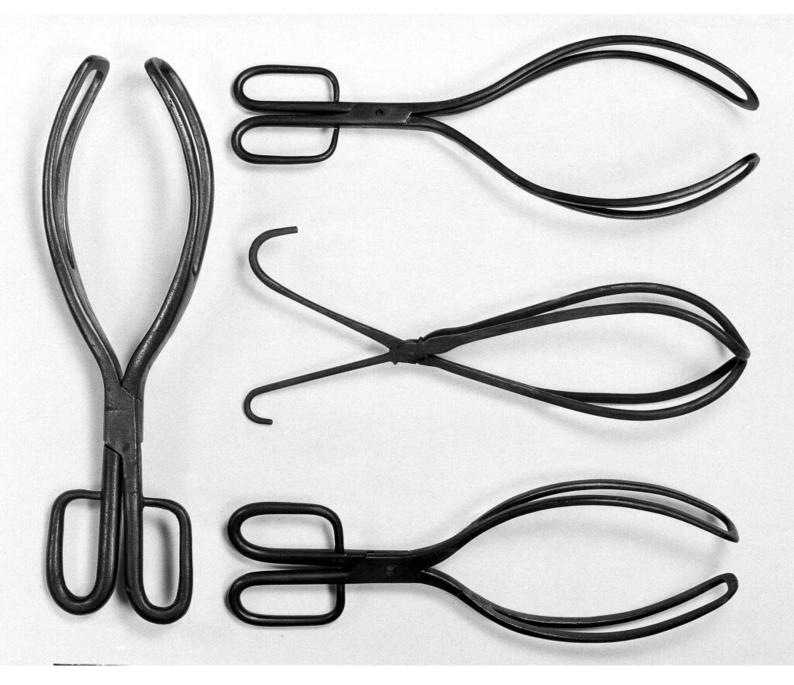

## M0011413: Replica obstetical forceps associated with the Chamberlen family

## **Publication/Creation**

April 1950

## **Persistent URL**

https://wellcomecollection.org/works/uhqx2xzz

## License and attribution

You have permission to make copies of this work under a Creative Commons, Attribution license.

This licence permits unrestricted use, distribution, and reproduction in any medium, provided the original author and source are credited. See the Legal Code for further information.

Image source should be attributed as specified in the full catalogue record. If no source is given the image should be attributed to Wellcome Collection.



Wellcome Collection 183 Euston Road London NW1 2BE UK T +44 (0)20 7611 8722 E library@wellcomecollection.org https://wellcomecollection.org