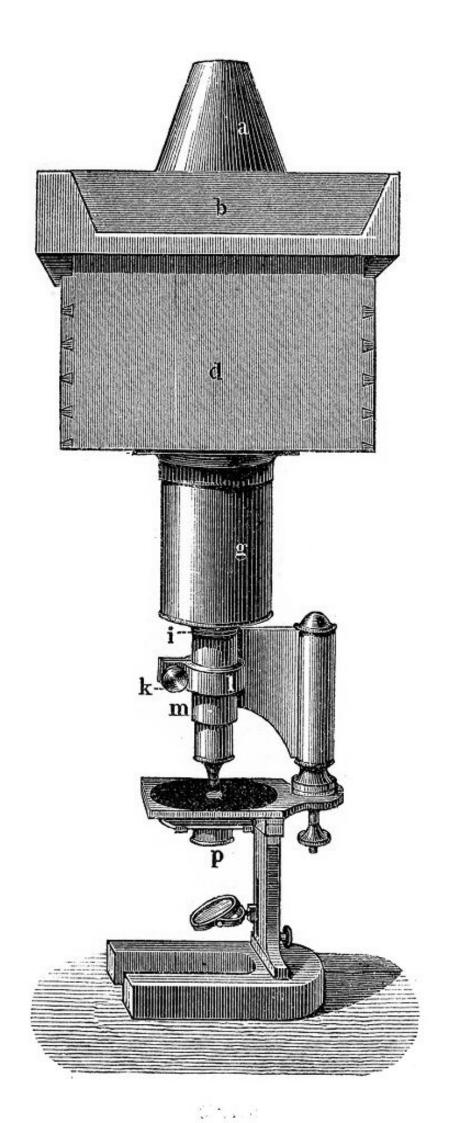

## M0011242: Early form of camera applied to the microscope

## **Publication/Creation**

1950

## **Persistent URL**

https://wellcomecollection.org/works/w4r9j8kx

## License and attribution

This work has been identified as being free of known restrictions under copyright law, including all related and neighbouring rights and is being made available under the Creative Commons, Public Domain Mark.

You can copy, modify, distribute and perform the work, even for commercial purposes, without asking permission.



Wellcome Collection 183 Euston Road London NW1 2BE UK T +44 (0)20 7611 8722 E library@wellcomecollection.org https://wellcomecollection.org