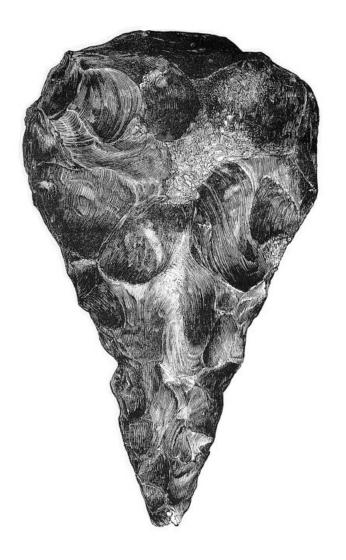

M0011820: Reproduction of an illustration of The Gray's Inn Lane implement or hand axe, possibly from John Evans' The ancient stone implements, weapons, and ornaments, of Great Britain, 1872