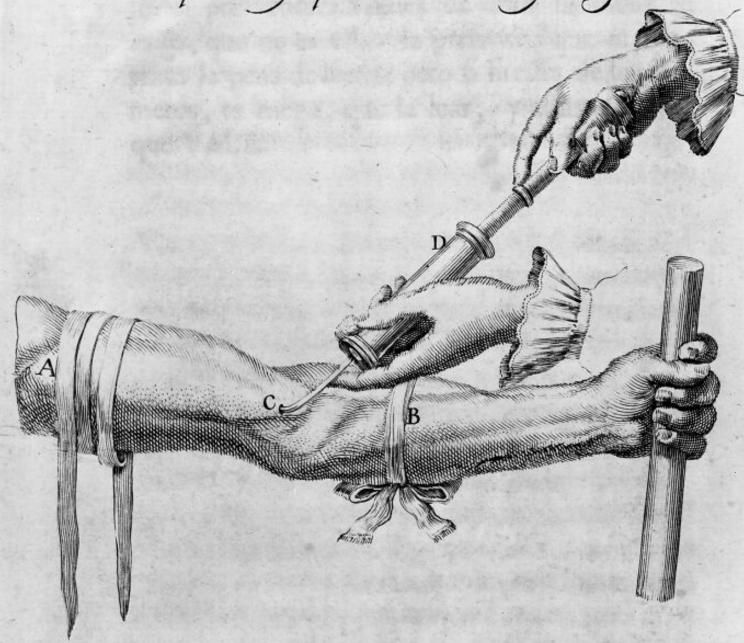

You can copy, modify, distribute and perform the work, even for commercial purposes, without asking permission.

Wellcome Collection 183 Euston Road London NW1 2BE UK T +44 (0)20 7611 8722 E library@wellcomecollection.org https://wellcomecollection.org Diseño del aparato, y Operación de Cirugia Infusoria.

A. L'igadura en la parte alta del brazo.

B. L'igadura en la parte baja. C. Lugar de la Civura para introducir el medicamento.

D. Geringuilla con que se introduce.