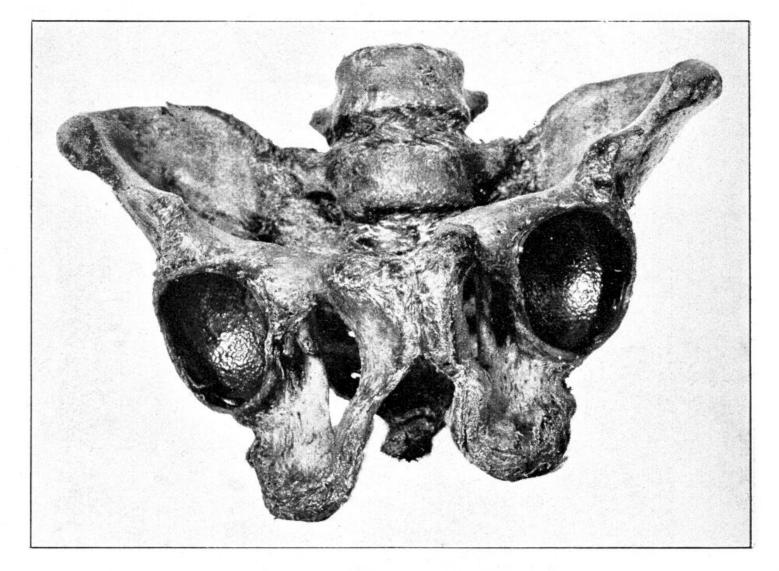

## **Publication/Creation**

04 December 1946

## **Persistent URL**

https://wellcomecollection.org/works/tdftykp6

## License and attribution

Conditions of use: it is possible this item is protected by copyright and/or related rights. You are free to use this item in any way that is permitted by the copyright and related rights legislation that applies to your use. For other uses you need to obtain permission from the rights-holder(s).



Wellcome Collection 183 Euston Road London NW1 2BE UK T +44 (0)20 7611 8722 E library@wellcomecollection.org https://wellcomecollection.org



FIG. 3.

Certain foods should be avoided by the nursing mother (Fu Ssu Hui)



Fig. 4. Osteomalacia—Prof. Preston Maxwell.