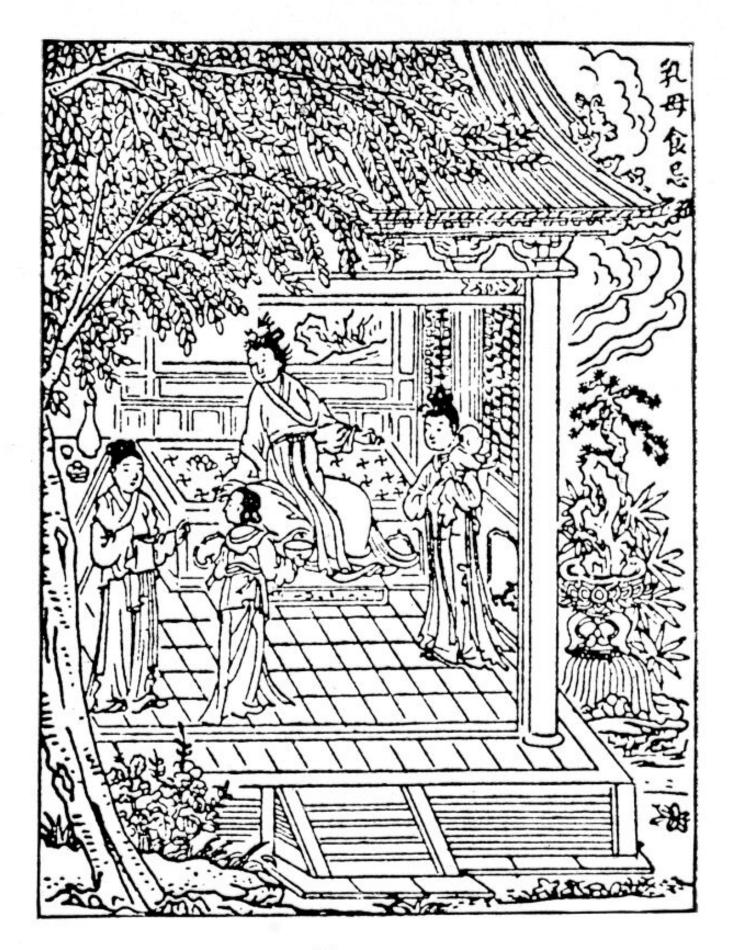

Wellcome Collection 183 Euston Road London NW1 2BE UK T +44 (0)20 7611 8722 E library@wellcomecollection.org https://wellcomecollection.org

FIG. 3.

Certain foods should be avoided by the nursing mother (Fu Ssu Hui)